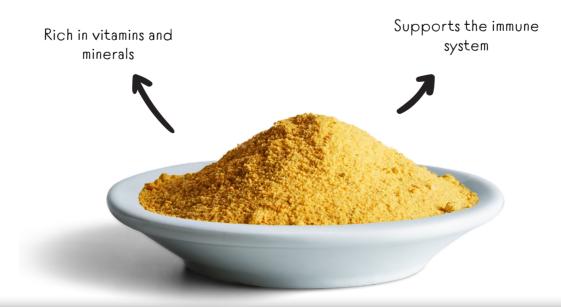

## **SUITABLE FOR:**

All birds.

Wisbroek Pollen is a natural product, collected by bees. It contains a wide range of essential vitamins, minerals, amino acids, and fats. Wisbroek Pollen supports the immune system, improves feather condition, and improves overall bird health.

#### **HOW DOES IT WORK?**

Wisbroek Pollen is a natural product, collected by bees. Wisbroek Pollen contains a wide range of essential vitamins, minerals, amino acids, and fats. It supports the immune system, improves feather condition, and promotes the overall health of birds.